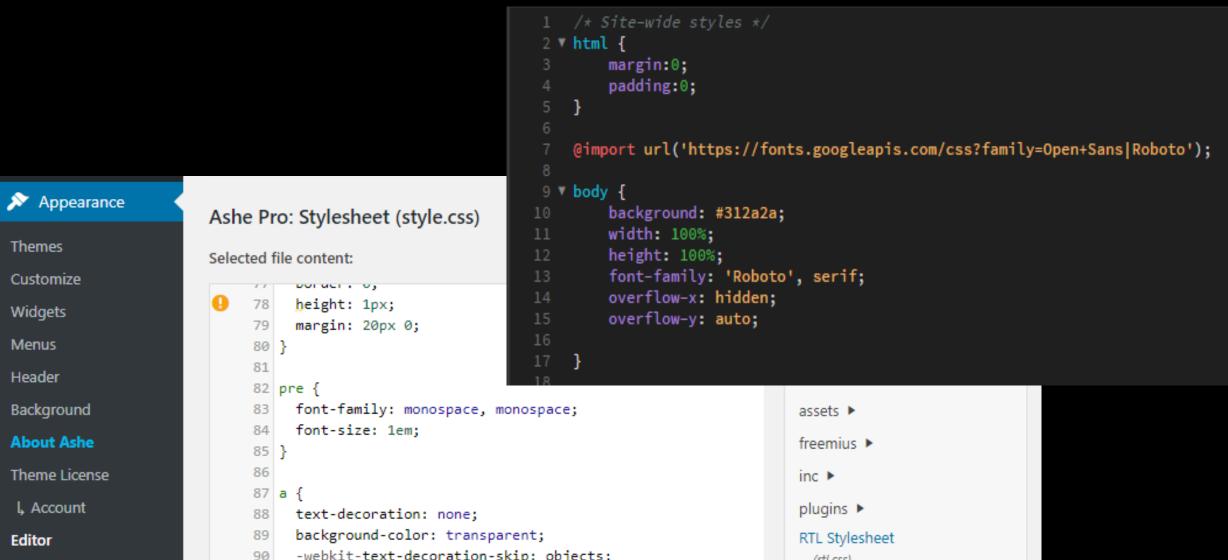

e Motel (Lovemonk)                                                                                     |                                                                                                                                                                                          |

#### Common problems: Overall

- Inaccessible dropdown menus
- No visible focus for keyboard users ("Where am I?")
- All the things Jamie & Doug are about to tell you about

#### Spot the differences!





### Pick accessible fonts

#### Font recommendations

- Sans serif
- 12 point minimum
- Use **bold** sparingly
- Use *italics* and UPPERCASE even less
- Don't animate text

#### Recommended fonts

- Verdana
- Arial
- Tahoma
- Helvetica
- Calibri
- Tiresias-Infofont

#### How to change your web font



#### Add descriptive link text



- Use this: Learning what to write as proper link text can be confusing, but you can learn more by visiting <u>Descriptive Links</u> <u>Accessibility</u>.
- Instead of: Learning what to write as proper link text can be confusing, but to learn more <u>click here</u>.
- And never: Learning what to write as proper link text can be confusing, but to learn more visit https://accessibility.oregonstate.edu /descriptivelinks.

#### Add alt text for images

#### Contact WKNC staff

WKNC is a student-run radio station, which means all our student directors also have to go to class, study for and pass those classes, work other part-time jobs and have family and social responsibilities. This also means sometimes we miss our office hours or are slow to respond to ema