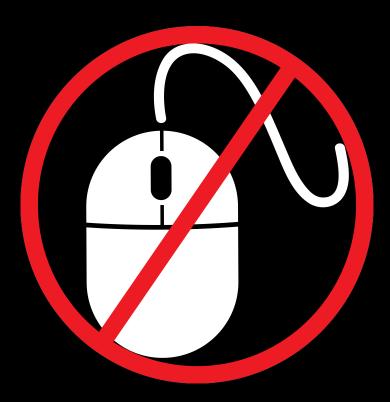

# Are You Accessible?

Web Accessibility Tips for Audio, Video and The Web





Presented by Terrill Thompson, University of Washington

Doug Flowers, North Carolina State University Jamie Lynn Gilbert, North Carolina State University



Accessibility means...

• Everyone can use your website.



Technological Diversity



## Meet your audience...









## Take the #nomouse challenge!



#### nomouse.org

# What are the primary functions of your website?

- Listen Live
- Review the playlist
- Donate

Try these functions without a mouse.

Or with assistive technology such as a screen reader.

#### We did!

Results are at <u>terrillthompson.com</u>

#### Common problems: Live Streaming

- Inaccessible "Listen Live" buttons
- Inaccessible media players
- Autoplay



#### Common problems: Playlists

- A playlist is a list (or maybe a table)
- It should be coded that way (with , , or )

### Example Playlist #1

| Today's Playlist               |                              |                            | Sollow @wknc881playlist    |
|--------------------------------|------------------------------|----------------------------|----------------------------|
|