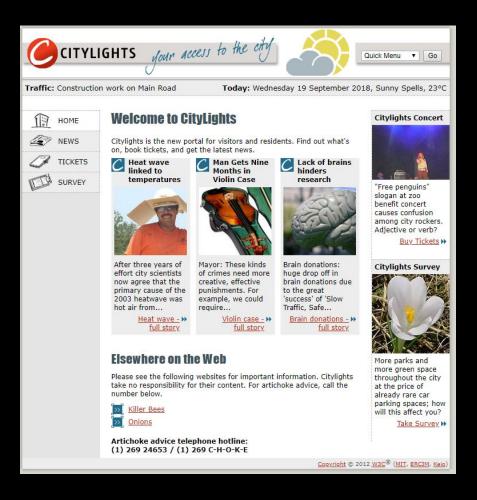

|                                                                                                                                                                                          |

#### Common problems: Overall

- Inaccessible dropdown menus
- No visible focus for keyboard users ("Where am I?")
- All the things Jamie & Doug are about to tell you about

#### Spot the differences!





### Pick accessible fonts

#### Font recommendations

- Sans serif
- 12 point minimum
- Use **bold** sparingly
- Use *italics* and UPPERCASE even less
- Don't animate text

#### Recommended fonts

- Verdana
- Arial
- Tahoma
- Helvetica
- Calibri
- Tiresias-Infofont

#### How to change your web font



#### Add descriptive link text



- Use this: Learning what to write as proper link text can be confusing, but you can learn more by visiting <u>Descriptive Links</u> <u>Accessibility</u>.
- Instead of: Learning what to write as proper link text can be confusing, but to learn more <u>click here</u>.
- And never: Learning what to write as proper link text can be confusing, but to learn more visit https://accessibility.oregonstate.edu /descriptivelinks.

#### Add alt text for images

#### Contact WKNC staff

WKNC is a student-run radio station, which means all our student directors also have to go to class, study for and pass those classes, work other part-time jobs and have family and social responsibilities. This also means sometimes we miss our office hours or are slow to respond to email. Please be patient. You can ref