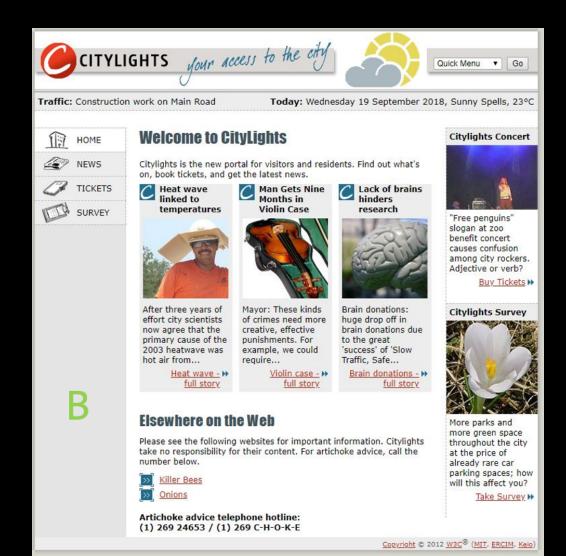

| Online! YOUR KALX                                                                                                                                                                        |
| 5:04am Bart & The Bedazzdled- "Life Under Water" - Blue Motel (Lovemonk)                                                                                     |                                                                                                                                                                                          |

#### Common problems: Overall

- Inaccessible dropdown menus
- No visible focus for keyboard users ("Where am I?")
- All the things Jamie & Doug are about to tell you about

#### Spot the differences!





### Pick accessible fonts

#### Font recommendations

- Sans serif
- 12 point minimum
- Use **bold** sparingly
- Use *italics* and UPPERCASE even less
- Don't animate text

#### Recommended fonts

- Verdana
- Arial
- Tahoma
- Helvetica
- Calibri
- Tiresias-Infofont

#### How to change your web font



#### Add descriptive link text



- Use this: Learning what to write as proper link text can be confusing, but you can learn more by visiting <u>Descriptive Links</u> <u>Accessibility</u>.
- Instead of: Learning what to write as proper link text can be confusing, but to learn more <u>click here</u>.
- And never: Learning what to write as proper link text can be confusing, but to learn more visit https://accessibility.oregonstate.edu /descriptivelinks.

#### Add alt text for images

#### Con